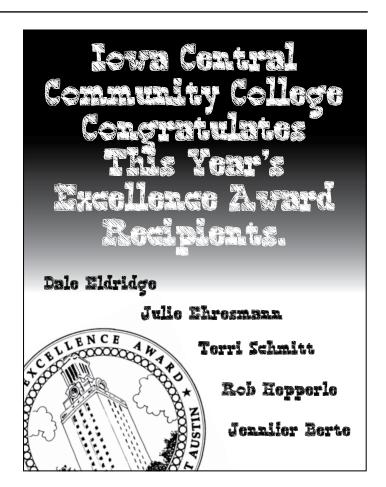

#### Iowa Central Community College

Dan Kinney, President

Jennifer L. Berte Advanced Instructor, Language Arts

Julie A. Ehresmann Instructor, Science

Dale D. Eldridge Instructor/Co-Coordinator, Automotive Technology Program

Robert D. Hepperle Special Instructor/Co-Coordinator, Automotive Technology Program

Terri L. Schmitt Advanced Instructor, Nursing