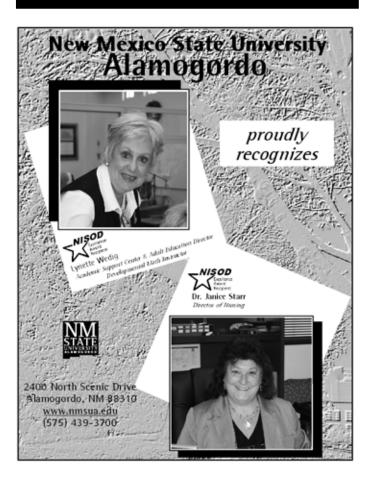

#### New Mexico State University-Alamogordo

Cheri Jimeno, President

Jan Starr Director, Nursing

Lynette Wedig Interim Director, Academic Support Center and Adult Basic Education