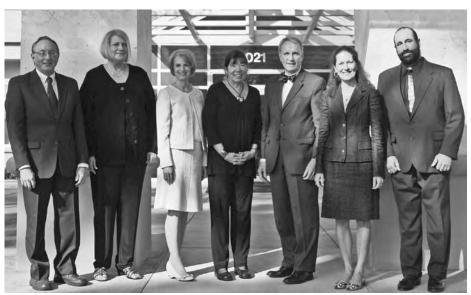

#### 2011 NISOD Excellence Award Recipients

St. Petersburg College NISOD Excellence Award recipients with President Bill Law (third from the right) and Anne Cooper, Senior Vice President of Academic and Student Affairs (second from right). The honorees, from left: Steve Meier, Michele Gerent, Gail Lancaster, Carol Weideman and Manuel Gerakios.