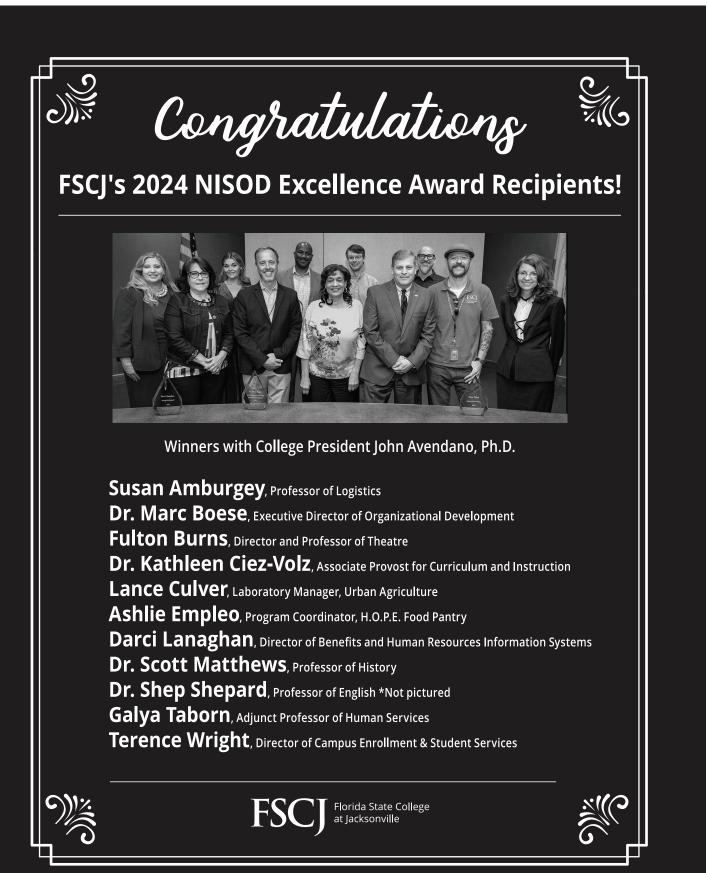

Florida State College at Jacksonville John Avendano, President

Susan Amburgey Professor, Logistics

Marc Boese Executive Director, Organizational Development

Fulton Burns Director/Professor, Theatre

Kathleen Ciez-Volz Associate Provost, Curriculum and Instruction

Laboratory Manager, Urban Agriculture Initiative

Ashlie Empleo Program Coordinator, H.O.P.E. Food Pantry

Darci Lanaghan Director, Benefits and HRIS

Scott Matthews Professor, History

Shep Shepard Professor, English

Gayla Taborn Adjunct Professor, Human Services

Terence Wright Director, Campus Enrollment and Student Services, Kent Campus Dean

Lake-Sumter State College Heather Bigard, President

Jeanne Battersby Academic Advisor II