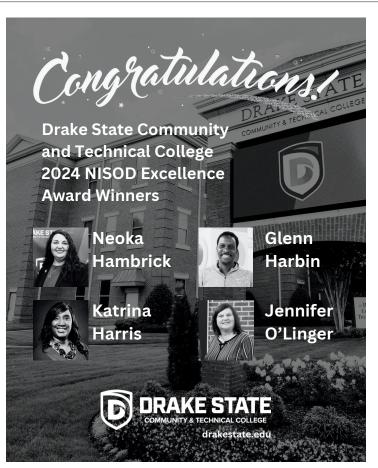

Tanja Mitchell Site Coordinator, Huntsville Research Park Site

Granville Oldham Instructor, Music Performance

Lawrence Owens Instructor, Machine Tool Technology

Drake State Community and Technical College Patricia Sims, President

Neoka Hambrick Veteran Affairs Coordinator, Academic Advising

Glenn Harbin Coordinator, Information Technology

Katrina Harris Chief Accountant

Jennifer O'Linger Director, Financial Aid Lawson State Community College Cynthia Anthony, President